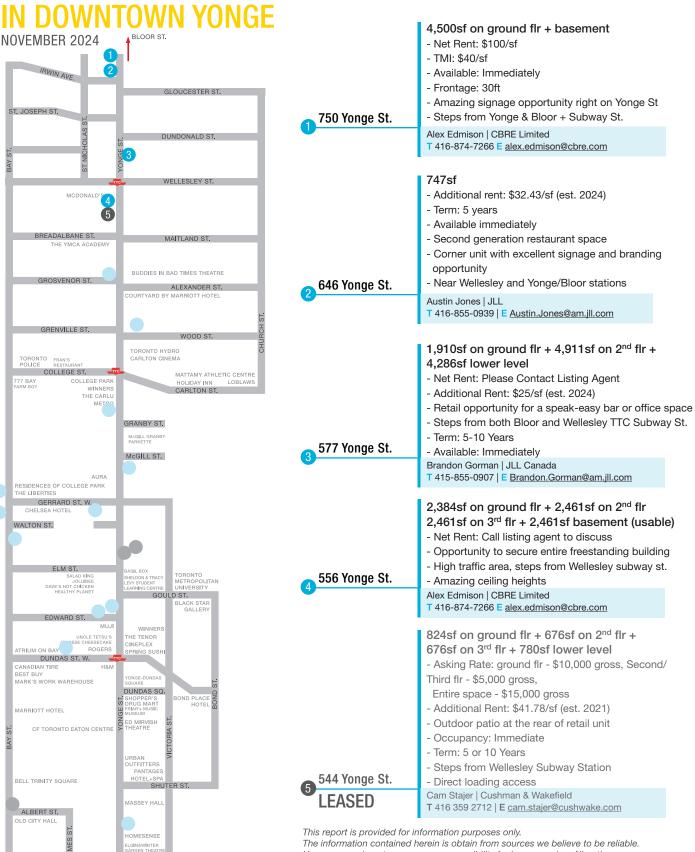

#### **AVAILABLE RETAIL OPPORTUNITIES**

- 1 750 Yonge St.
- 2 646 Yonge St.
- 3 577 Yonge St.
- 4 556 Yonge St.
- 5 544 Yonge St. LEASED
- 6 502 Yonge St.
- 475 Yonge St.
- 8 444 Yonge St.
- 415 Yonge St. UPDATED
- 10 711 Bay St.
- 11 700 Bay St.
- 12 655 Bay St.
- 13 378 Yonge St.
- 14 361 Yonge St. (1) LEASED
- 15 361 Yonge St. (2) LEASED
- 16 332 Yonge St.
- 17 20 Edward St.
- 18 595 Bay St.
- 19 481-483 Bay St. LEASED
- 20 201 Yonge St
- 21 146 Yonge St LEASED