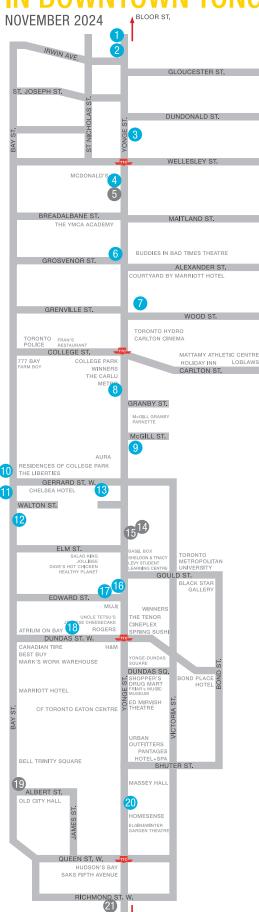

#### **AVAILABLE RETAIL OPPORTUNITIES**

- 1 750 Yonge St.
- 2 646 Yonge St.
- 3 577 Yonge St.
- 4 556 Yonge St.
- 5 544 Yonge St. LEASED
- 6 502 Yonge St.
- 475 Yonge St.
- 8 444 Yonge St.
- 415 Yonge St. UPDATED
- 10 711 Bay St.
- 11 700 Bay St.
- 12 655 Bay St.
- 13 378 Yonge St.
- 14 361 Yonge St. (1) LEASED
- 15 361 Yonge St. (2) LEASED
- 16 332 Yonge St.
- 17 20 Edward St.
- 18 595 Bay St.
- 19 481-483 Bay St. LEASED
- 20 201 Yonge St
- 21 146 Yonge St LEASED