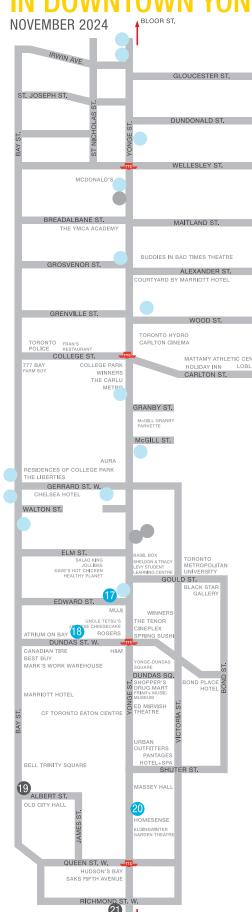

### IN DOWNTOWN YONGE

KING ST.

#### **AVAILABLE RETAIL OPPORTUNITIES**

- 1 750 Yonge St.
- 2 646 Yonge St.
- 3 577 Yonge St.
- 4 556 Yonge St.
- 5 544 Yonge St. LEASED
- 6 502 Yonge St.
- 475 Yonge St.
- 8 444 Yonge St.
- 415 Yonge St. UPDATED
- 10 711 Bay St.
- 11 700 Bay St.
- 12 655 Bay St.
- 13 378 Yonge St.
- 14 361 Yonge St. (1) LEASED
- 15 361 Yonge St. (2) LEASED
- 16 332 Yonge St.
- 17 20 Edward St.
- 18 595 Bay St.
- 19 481-483 Bay St. LEASED
- 20 201 Yonge St
- 21 146 Yonge St LEASED