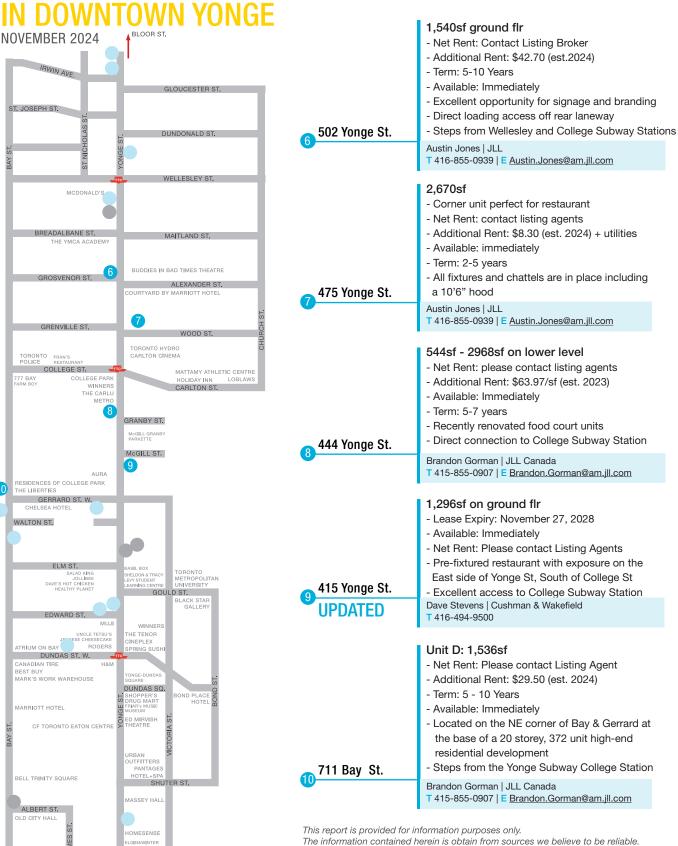

#### **AVAILABLE RETAIL OPPORTUNITIES**

- 1 750 Yonge St.
- 2 646 Yonge St.
- 3 577 Yonge St.
- 4 556 Yonge St.
- 5 544 Yonge St. LEASED
- 6 502 Yonge St.
- 475 Yonge St.
- 8 444 Yonge St.
- 415 Yonge St. UPDATED
- 10 711 Bay St.
- 11 700 Bay St.
- 12 655 Bay St.
- 13 378 Yonge St.
- 14 361 Yonge St. (1) LEASED
- 15 361 Yonge St. (2) LEASED
- 16 332 Yonge St.
- 17 20 Edward St.
- 18 595 Bay St.
- 19 481-483 Bay St. LEASED
- 20 201 Yonge St
- 21 146 Yonge St LEASED