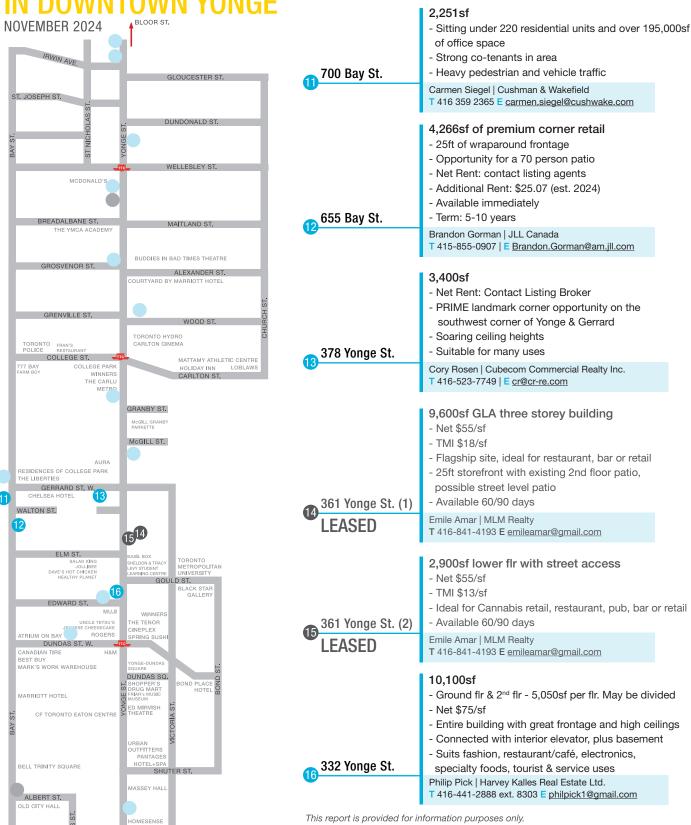

#### **AVAILABLE RETAIL OPPORTUNITIES**

- 1 750 Yonge St.
- 2 646 Yonge St.
- 3 577 Yonge St.
- 4 556 Yonge St.
- 5 544 Yonge St. LEASED
- 6 502 Yonge St.
- 475 Yonge St.
- 8 444 Yonge St.
- 415 Yonge St. UPDATED
- 10 711 Bay St.
- 11 700 Bay St.
- 12 655 Bay St.
- 13 378 Yonge St.
- 14 361 Yonge St. (1) LEASED
- 15 361 Yonge St. (2) LEASED
- 16 332 Yonge St.
- 17 20 Edward St.
- 18 595 Bay St.
- 19 481-483 Bay St. LEASED
- 20 201 Yonge St
- 21 146 Yonge St LEASED

Downtown Yonge B.I.A. | 40 Dundas St. W. #300, Toronto, ON M5G 2C2 T 416.597.0255 E bia@downtownyonge.com

IN DOWNTOWN YONGE

DOWNTOWN

Two ground flr units: 1,139sf (1), 3,877sf (2)

- NET: Please contact listing agents
- Ground flr units have 20 ft. (approx.) ceiling heights
- 118 commercial parking spaces
- Located one block North from Yonge & Dundas

Alex Edmison | CBRE Limited

T 416-874-7266 E alex.edmison@cbre.com

#### 407sf to 659sf - Food Court Units 714sf and up - Retail Units

- Net Rent: contact leasing agent
- Additional Rents: approx. \$45/sf
- Direct access to TTC Subway Dundas Station
- Atrium connects to Toronto Eaton Centre through PATH connection, as well as six street entrances from Yonge St. Dundas St W. Bay St and Edward St

Bryon Breau | Triovest Realty Advisors Inc. T 416-941-1289 | E bbreau@triovest.com

595 Bay St. Atrium on Bay

> Unit 1: 2,000sf, Lower Level: 928sf Unit 2: 1,800sf, Lower Level: 839sf

- Term: 5-10 years
- Beside large Goodlife Fitness facility
- No fast food/quick service restaurants permitted Will Jephcott | S&H Realty Corpora tion

#### 2,370sf on ground flr, 2,971sf 2nd flr, 524sf 3rd flr. + 575sf rooftop patio Total: 5,865 sf

- Net Rent: Please contact listing agents
- TMI: \$24.32/sf
- Available: Immediately
- Beautiful flagship retail in the heart of Downtown Yonge, directly across the street from The Toronto Eaton Centre
- The building is directly adjacent to Massey Tower with nearly 700 residential units
- Features a rooftop terrace
- Includes 359 sf basement storage area

#### 3,000sf 2nd flr, 3,000sf 3rd flr.

- Net Rent: Negotiable
- Additional Rent: \$25.00/sf (est. 2018)
- Available: Immediately
- Term: 5-10 years
- New ownership; New retail façade
- Amble ceiling heights
- Over 27ft of frontage on Yonge St
- Steps to Toronto Eaton Centre and Yonge & Dundas
- Well connected by TTC

Graham Smith | Cushman & Wakefield ULC, Brokerage T 416-359-2382 E graham.smith@cushwake.com

146 Yonge St. LEASED

This report is provided for information purposes only.

The information contained herein is obtain from sources we believe to be reliable. However, we do not assume any responsibility for innaccuracies. All options expressed and data provided in this report are subject to change without notice.