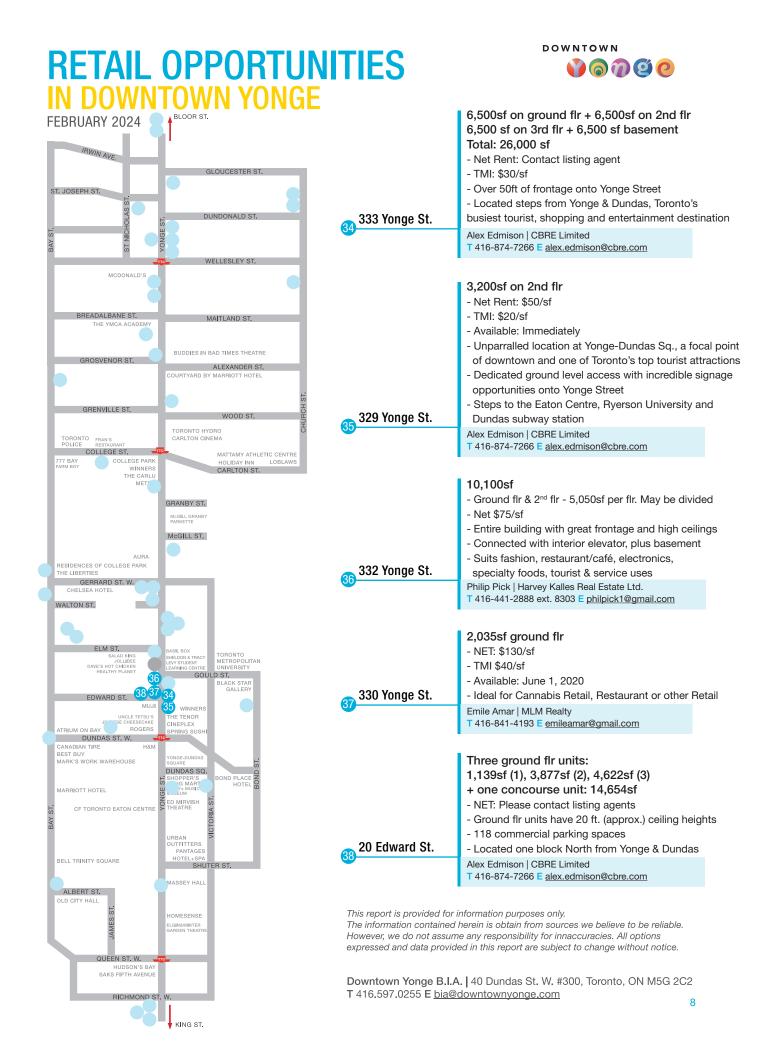

31 346 Yonge St. 32 340 Yonge St. LEASED 33 335-331 Yonge St. 34 333 Yonge St. 35 329 Yonge St. 36 332 Yonge St. 37 330 Yonge St. 38 20 Edward St. 39 118 Bond St. 40 595 Bay St. 41 Bay & Dundas St. 42 271 Yonge St. 43 252 Victoria St. 44 211 Yonge St. 45 418-483 Bay St. 46 146 Yonge St. 47 144 Yonge St. 48 1 King St. W.