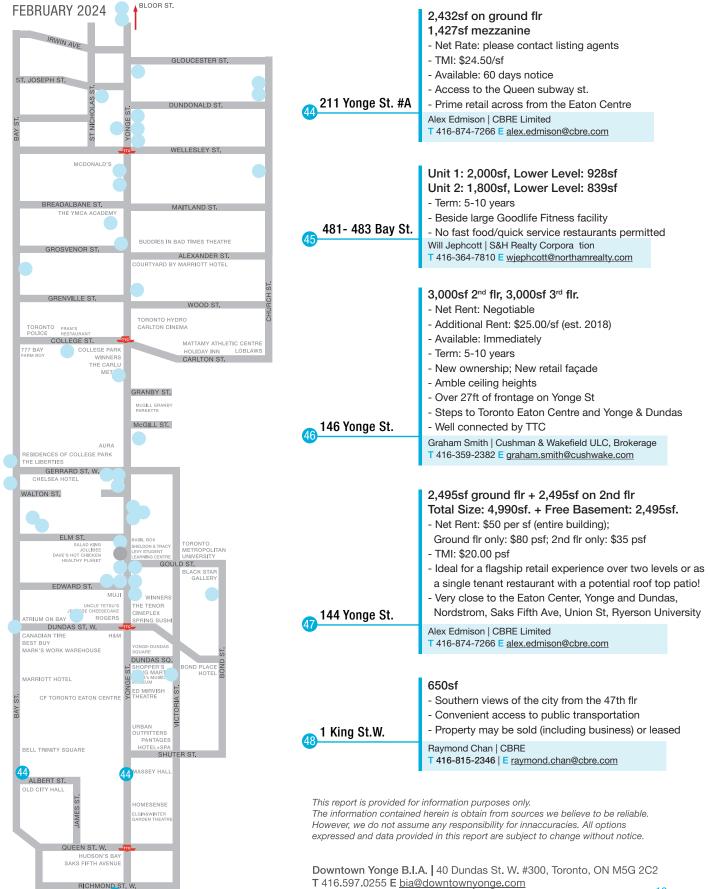

31 346 Yonge St. 32 340 Yonge St. LEASED 33 335-331 Yonge St. 34 333 Yonge St. 35 329 Yonge St. 36 332 Yonge St. 37 330 Yonge St. 38 20 Edward St. 39 118 Bond St. 40 595 Bay St. 41 Bay & Dundas St. 42 271 Yonge St. 43 252 Victoria St. 44 211 Yonge St. 45 418-483 Bay St. 46 146 Yonge St. 47 144 Yonge St. 48 1 King St. W.