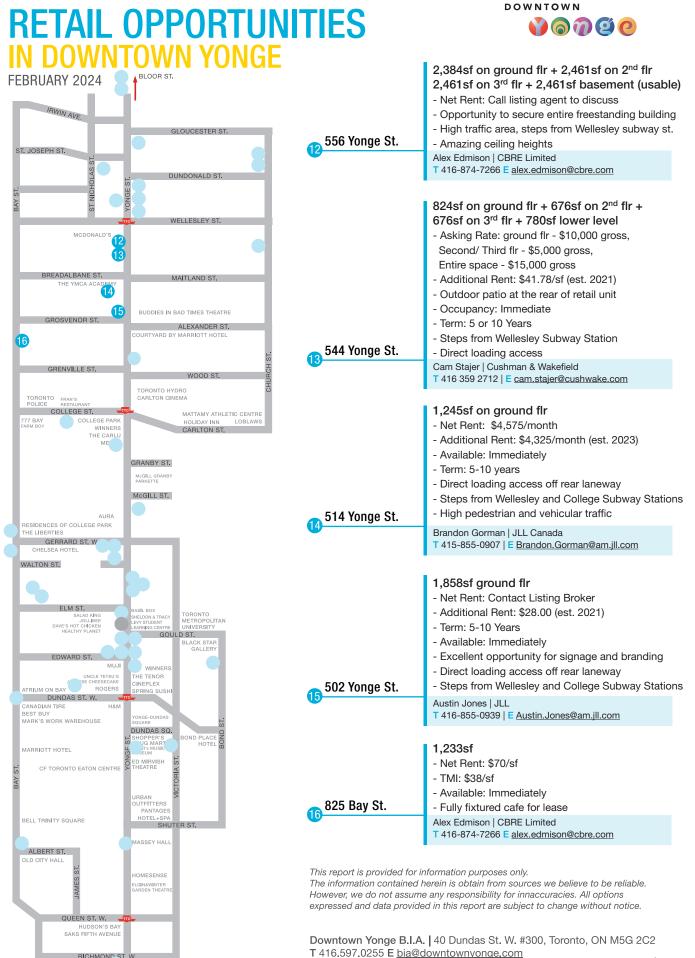

### **RETAIL OPPORTUNITIES IN DOWNTOWN YONGE**

KING ST.

| EBRUARY 2024                                                   |                                    | 2,078sf                                                                                                             |
|----------------------------------------------------------------|------------------------------------|---------------------------------------------------------------------------------------------------------------------|
|                                                                |                                    | - Semi Gross Rent \$100/sf                                                                                          |
| IRWIN AVE.                                                     |                                    | - Additional Rent: \$8.30 (taxes) + Utilities                                                                       |
| GLOUCESTER ST.                                                 |                                    | - Corner unit of Yonge/Wood St just north of College                                                                |
|                                                                | 👝 475 Yonge St.                    | - Clean unit in shell condition                                                                                     |
| ST. JOSEPH ST.                                                 | V                                  | Calvin Holland   Avison Young                                                                                       |
| DUNDONALD ST.                                                  |                                    | T 416 673 4020 E calvin.holland@avisonyoung.com                                                                     |
| DUNDONALD ST.                                                  |                                    |                                                                                                                     |
|                                                                |                                    |                                                                                                                     |
|                                                                |                                    | 1,127sf on Market level                                                                                             |
| WELLESLEY ST.                                                  |                                    | - Located at busy intersection of Bay & College St                                                                  |
| MCDONALD'S                                                     | 👝 777 Bay St.                      | - Opposite LCBO                                                                                                     |
|                                                                | 18                                 | Mike Vilner   Canderel                                                                                              |
| BREADALBANE ST.                                                |                                    | T 416-593-6366 E mvilner@canderel.com                                                                               |
| THE YMCA ACADEMY                                               |                                    |                                                                                                                     |
|                                                                |                                    |                                                                                                                     |
| BUDDIES IN BAD TIMES THEATRE                                   |                                    | 334sf - 2,968sf on lower level                                                                                      |
| GROSVENOR ST. ALEXANDER ST.                                    |                                    | - Net Rent: please contact listing agents                                                                           |
| COURTYARD BY MARRIOTT HOTEL                                    |                                    | - Additional Rent: \$63.97/sf (est. 2023)                                                                           |
|                                                                |                                    | - Available: Immediately                                                                                            |
| GRENVILLE ST. WOOD ST.                                         |                                    | - Term: 5-7 years                                                                                                   |
|                                                                |                                    | - Recently renovated food court units                                                                               |
| TORONTO FRAN'S CARLTON CINEMA<br>POLICE RESTAURANT             |                                    | - Direct connection to College Station                                                                              |
| COLLEGE ST. MATTAMY ATHLETIC CENTRE                            |                                    | Yonge Subway Line                                                                                                   |
| 777 BAY 18 COLLEGE PARK HOLIDAY INN LOBLAWS CARLTON ST.        |                                    | - Located at the base of College Park,                                                                              |
| THE CARLU<br>MET 19                                            | 👝 444 Yonge St.                    | one of Toronto's most historic buildings                                                                            |
| GRANBY ST.                                                     | 19                                 | Brenden Cermen   III. Canada                                                                                        |
| McGILL GRANBY                                                  | -                                  | Brandon Gorman   JLL Canada<br>T 415-855-0907   E Brandon.Gorman@am.jll.com                                         |
| PARKETTE                                                       |                                    |                                                                                                                     |
| McGILL ST.                                                     |                                    |                                                                                                                     |
| aura 20                                                        |                                    | 1,296sf on ground flr                                                                                               |
| RESIDENCES OF COLLEGE PARK<br>THE LIBERTIES                    |                                    | - Lease Expiry: November 27, 2028                                                                                   |
| GERRARD ST. W.                                                 |                                    | - Available: Immediately                                                                                            |
|                                                                |                                    | - Net Rent: Please contact Listing Agents                                                                           |
| WALTON ST.                                                     |                                    | - Pre-fixtured restaurant with exposure on the                                                                      |
|                                                                |                                    | East side of Yonge St, South of College St                                                                          |
|                                                                | 👝 415 Yonge St.                    |                                                                                                                     |
| ELM ST.<br>SALAD KING<br>JOLLIBEE SHELDON & TRACY<br>HENORTHAN | 20 <u></u>                         | - Excellent access to College Subway Station<br>Austin Jones   JLL                                                  |
| DAVE'S HOT CHCKEN<br>HEALTHY PLANET                            |                                    | T 416-855-0939   E Austin.Jones@am.jll.com                                                                          |
| BLACK STAR<br>GALLERY                                          |                                    | · · · · · · · · · · · · · · · · · · ·                                                                               |
| EDWARD ST.                                                     |                                    |                                                                                                                     |
| MUJI WINNERS<br>UNCLE TETSU'S THE TENOR                        |                                    | Unit A: 1,572sf; Unit C: 965sf; Unit F: 1,332sf                                                                     |
| ATRIUM ON BAY                                                  |                                    | - Net Rent: Please contact Listing Agent                                                                            |
| DUNDAS ST. W.                                                  |                                    | - Additional Rent: \$27.93 (est. 2022)                                                                              |
| BEST BUY                                                       |                                    | - Term: 5 - 10 Years                                                                                                |
|                                                                |                                    | - Available: Immediately                                                                                            |
| DUNDAS SQ.<br>F SHOPPEN'S BOND PLACE<br>O DUIG MART<br>HOTEL   |                                    | - Located on the NE corner of Bay & Gerrard at                                                                      |
| MARRIOTT HOTEL                                                 |                                    | the base of a 20 storey, 372 unit high-end                                                                          |
|                                                                |                                    | residential development                                                                                             |
|                                                                | 711 Ray C+                         | - Steps from the Yonge Subway College Station                                                                       |
| URBAN S<br>OUTFITTERS                                          | 711 Bay St.                        |                                                                                                                     |
| PANTAGES<br>BELL TRINITY SQUARE HOTEL+SPA                      | -                                  | Brandon Gorman   JLL Canada<br>T 415-855-0907   E Brandon.Gorman@am.ill.com                                         |
| SHUTER ST.                                                     |                                    |                                                                                                                     |
| MASSEY HALL                                                    |                                    |                                                                                                                     |
| ALBERT ST.                                                     |                                    |                                                                                                                     |
|                                                                | This report is provided fo         | or information purposes only.                                                                                       |
| HOMESENSE<br>UU ELGINAWINTER<br>GARDEN THEATRE                 |                                    | ed herein is obtain from sources we believe to be reliable.                                                         |
| e,                                                             |                                    | ume any responsibility for innaccuracies. All options<br>vided in this report are subject to change without notice. |
| QUEEN ST. W.                                                   | expressed and data prov            | ימפט זה נחוש ופטטור מופ שטטופטר נט טוומוועפ שונחטער חטנוטפ.                                                         |
| HUDSON'S BAY<br>SAKS FIFTH AVENUE                              |                                    |                                                                                                                     |
|                                                                |                                    | I.A.   40 Dundas St. W. #300, Toronto, ON M5G 2C2                                                                   |
| RICHMOND ST. W.                                                | T 416.597.0255 <b>E</b> <u>bia</u> | @downtownyonge.com 5                                                                                                |
|                                                                |                                    | 5                                                                                                                   |