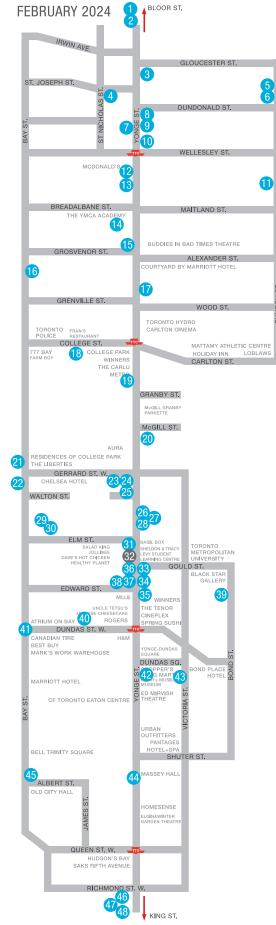

Downtown Yonge B.I.A. | 40 Dundas St. W. #300, Toronto, ON M5G 2C2 T 416.597.0255 E bia@downtownyonge.com

| <b>RETAIL OPPORTUNI</b>                                                                                                                                                                                                                                                                                                                                                                                                                                                                                                                                                                                                                                                                                                                                                                                                                                                                                                                                                                                                                                                                                                                                                                                                                                                                                                                                                                                                                                                                                                                                                                                                                                                                                                                                                                                                                                                                                                                                                                                                                                                                                                                                                                                                                                                                                                                                                                                                                                                                                                                                        | TIES                                                   | downtown                                                                                                                                                                                                                                                                                                                                                                                                                                        |
|----------------------------------------------------------------------------------------------------------------------------------------------------------------------------------------------------------------------------------------------------------------------------------------------------------------------------------------------------------------------------------------------------------------------------------------------------------------------------------------------------------------------------------------------------------------------------------------------------------------------------------------------------------------------------------------------------------------------------------------------------------------------------------------------------------------------------------------------------------------------------------------------------------------------------------------------------------------------------------------------------------------------------------------------------------------------------------------------------------------------------------------------------------------------------------------------------------------------------------------------------------------------------------------------------------------------------------------------------------------------------------------------------------------------------------------------------------------------------------------------------------------------------------------------------------------------------------------------------------------------------------------------------------------------------------------------------------------------------------------------------------------------------------------------------------------------------------------------------------------------------------------------------------------------------------------------------------------------------------------------------------------------------------------------------------------------------------------------------------------------------------------------------------------------------------------------------------------------------------------------------------------------------------------------------------------------------------------------------------------------------------------------------------------------------------------------------------------------------------------------------------------------------------------------------------------|--------------------------------------------------------|-------------------------------------------------------------------------------------------------------------------------------------------------------------------------------------------------------------------------------------------------------------------------------------------------------------------------------------------------------------------------------------------------------------------------------------------------|
| FEBRUARY 2024                                                                                                                                                                                                                                                                                                                                                                                                                                                                                                                                                                                                                                                                                                                                                                                                                                                                                                                                                                                                                                                                                                                                                                                                                                                                                                                                                                                                                                                                                                                                                                                                                                                                                                                                                                                                                                                                                                                                                                                                                                                                                                                                                                                                                                                                                                                                                                                                                                                                                                                                                  |                                                        | <b>2,020sf</b><br>- Net rent: \$26/sf<br>- TMI: \$24/sf                                                                                                                                                                                                                                                                                                                                                                                         |
| IBWIN AVE.                                                                                                                                                                                                                                                                                                                                                                                                                                                                                                                                                                                                                                                                                                                                                                                                                                                                                                                                                                                                                                                                                                                                                                                                                                                                                                                                                                                                                                                                                                                                                                                                                                                                                                                                                                                                                                                                                                                                                                                                                                                                                                                                                                                                                                                                                                                                                                                                                                                                                                                                                     | 752-754 Yonge St.                                      | <ul> <li>Available immediately</li> <li>Amazing frontage &amp; signage opportunity on Yonge St</li> <li>Steps from Yonge &amp; Bloor subway</li> </ul>                                                                                                                                                                                                                                                                                          |
| ST. JOSEPH ST.                                                                                                                                                                                                                                                                                                                                                                                                                                                                                                                                                                                                                                                                                                                                                                                                                                                                                                                                                                                                                                                                                                                                                                                                                                                                                                                                                                                                                                                                                                                                                                                                                                                                                                                                                                                                                                                                                                                                                                                                                                                                                                                                                                                                                                                                                                                                                                                                                                                                                                                                                 |                                                        | CBRE Limited T 416-362-2244 E torontodowntownoffice@cbre.com                                                                                                                                                                                                                                                                                                                                                                                    |
| Wellesley ST.                                                                                                                                                                                                                                                                                                                                                                                                                                                                                                                                                                                                                                                                                                                                                                                                                                                                                                                                                                                                                                                                                                                                                                                                                                                                                                                                                                                                                                                                                                                                                                                                                                                                                                                                                                                                                                                                                                                                                                                                                                                                                                                                                                                                                                                                                                                                                                                                                                                                                                                                                  | o 750 Yonge St.                                        | <ul> <li>4,500sf on ground flr + basement</li> <li>Net Rent: \$100/sf</li> <li>TMI: \$40/sf</li> <li>Available: Immediately</li> <li>Frontage: 30ft</li> <li>Amazing signage opportunity right on Yonge St</li> <li>Steps from Yonge &amp; Bloor + Subway St.</li> </ul>                                                                                                                                                                        |
| THE YMCA ACADEMY                                                                                                                                                                                                                                                                                                                                                                                                                                                                                                                                                                                                                                                                                                                                                                                                                                                                                                                                                                                                                                                                                                                                                                                                                                                                                                                                                                                                                                                                                                                                                                                                                                                                                                                                                                                                                                                                                                                                                                                                                                                                                                                                                                                                                                                                                                                                                                                                                                                                                                                                               | 6                                                      | Alex Edmison   CBRE Limited<br>T 416-874-7266 E <u>alex.edmison@cbre.com</u>                                                                                                                                                                                                                                                                                                                                                                    |
| GRENVILLE ST.<br>GRENVILLE ST.<br>TORONTO FRANS<br>POLICE RESTAURANT<br>TORONTO FRANS<br>POLICE RESTAURANT<br>TORONTO HYDRO<br>CARLTON CINEMA<br>TORONTO HYDRO<br>CARLTON CINEMA<br>MOTION COLLEGE ST.<br>TORONTO HYDRO<br>CARLTON CINEMA<br>MOTION COLLEGE ST.<br>MOTION COLLEGE ST                                                                                                                                                                                                               |                                                        | Unit 1: 1,470sf - (Contiguous: 4,836sf)<br>Unit 2: 1,165sf - (Contiguous: 4,836sf)<br>Unit 3: 2,201sf - (Contiguous: 4,836sf)<br>Unit 4: 2,431sf - (Contiguous: 4,819sf)<br>Unit 5: 2,388sf - (Contiguous: 4,819sf)<br>- New construction retail spaces at the base of<br>a 50-storey residential tower with 528 units<br>- 21ft ceiling heights<br>- Can accommodate kitchen exhaust & venting<br>- Term: 1 - 10 Years<br>- Available: Q3 2022 |
| MCGILL ST.                                                                                                                                                                                                                                                                                                                                                                                                                                                                                                                                                                                                                                                                                                                                                                                                                                                                                                                                                                                                                                                                                                                                                                                                                                                                                                                                                                                                                                                                                                                                                                                                                                                                                                                                                                                                                                                                                                                                                                                                                                                                                                                                                                                                                                                                                                                                                                                                                                                                                                                                                     | 3 595 Yonge St.                                        | - Net Rent: Please Contact Listing Agents<br>Brandon Gorman   JLL Canada                                                                                                                                                                                                                                                                                                                                                                        |
| AURA<br>RESIDENCES OF COLLEGE PARK<br>THE LIBERTIES<br>GERRARD ST. W.<br>CHELSEA HOTEL<br>WALTON ST.<br>BALO RING<br>SALDO RING<br>SALDO RING<br>SALDO RING<br>DAVES BIOT CHICKEN<br>HEALTHY PLANET                                                                                                                                                                                                                                                                                                                                                                                                                                                                                                                                                                                                                                                                                                                                                                                                                                                                                                                                                                                                                                                                                                                                                                                                                                                                                                                                                                                                                                                                                                                                                                                                                                                                                                                                                                                                                                                                                                                                                                                                                                                                                                                                                                                                                                                                                                                                                            | 5 St. Joseph St.                                       | T 415-855-0907   E Brandon.Gorman@am.jll.com<br>3,805sf on ground flr + 384 sf mezzanine<br>- Net rent: Contact listing agent<br>- TMI: \$30.15/sf<br>- Available: Immediately<br>- Fully fixtured restaurant with outdoor patio space<br>- Beautiful brick-and-beam space with high ceilings<br>and large windows<br>- Incredible downtown location, steps off Yonge St                                                                        |
| EDWARD ST.<br>MUJI WINNERS<br>UNCLE TETSU'S THE TENOR<br>CINEPLEX                                                                                                                                                                                                                                                                                                                                                                                                                                                                                                                                                                                                                                                                                                                                                                                                                                                                                                                                                                                                                                                                                                                                                                                                                                                                                                                                                                                                                                                                                                                                                                                                                                                                                                                                                                                                                                                                                                                                                                                                                                                                                                                                                                                                                                                                                                                                                                                                                                                                                              |                                                        | Alex Edmison   CBRE Limited<br>T 416-874-7266 E <u>alex.edmison@cbre.com</u>                                                                                                                                                                                                                                                                                                                                                                    |
| ATRIUM ON BAY ROGERS CURPTLEX SPRING SUSH<br>DUNDAS ST. W. THE<br>CANADAN TIRE HAM<br>BEST BUY<br>MARK'S WORK WAREHOUSE<br>MARRIOTT HOTEL<br>CF TORONTO EATON CENTRE<br>BELL TRINITY SOUARE<br>BELL TRINITY SOUARE<br>CLIMPTLEX<br>SPRING SUSH<br>THEATRE<br>UNDAS SO.<br>CHIMPLEX<br>SOUARE<br>UNDAS SO.<br>CHIMPLEX<br>CONTOLENTION<br>CONTREL<br>SOUARE<br>CONTOLENTION<br>CONTREL<br>SOUARE<br>CONTOLENTION<br>CONTREL<br>CONTOLENTION<br>CONTREL<br>CONTOLENTION<br>CONTREL<br>CONTREL<br>CONTREL<br>CONTREL<br>CONTREL<br>CONTREL<br>CONTREL<br>CONTREL<br>CONTREL<br>CONTREL<br>CONTREL<br>CONTREL<br>CONTREL<br>CONTREL<br>CONTREL<br>CONTREL<br>CONTREL<br>CONTREL<br>CONTREL<br>CONTREL<br>CONTREL<br>CONTREL<br>CONTREL<br>CONTREL<br>CONTREL<br>CONTREL<br>CONTREL<br>CONTREL<br>CONTREL<br>CONTREL<br>CONTREL<br>CONTREL<br>CONTREL<br>CONTREL<br>CONTREL<br>CONTREL<br>CONTREL<br>CONTREL<br>CONTREL<br>CONTREL<br>CONTREL<br>CONTREL<br>CONTREL<br>CONTREL<br>CONTREL<br>CONTREL<br>CONTREL<br>CONTREL<br>CONTREL<br>CONTREL<br>CONTREL<br>CONTREL<br>CONTREL<br>CONTREL<br>CONTREL<br>CONTREL<br>CONTREL<br>CONTREL<br>CONTREL<br>CONTREL<br>CONTREL<br>CONTREL<br>CONTREL<br>CONTREL<br>CONTREL<br>CONTREL<br>CONTREL<br>CONTREL<br>CONTREL<br>CONTREL<br>CONTREL<br>CONTREL<br>CONTREL<br>CONTREL<br>CONTREL<br>CONTREL<br>CONTREL<br>CONTREL<br>CONTREL<br>CONTREL<br>CONTREL<br>CONTREL<br>CONTREL<br>CONTREL<br>CONTREL<br>CONTREL<br>CONTREL<br>CONTREL<br>CONTREL<br>CONTREL<br>CONTREL<br>CONTREL<br>CONTREL<br>CONTREL<br>CONTREL<br>CONTREL<br>CONTREL<br>CONTREL<br>CONTREL<br>CONTREL<br>CONTREL<br>CONTREL<br>CONTREL<br>CONTREL<br>CONTREL<br>CONTREL<br>CONTREL<br>CONTREL<br>CONTREL<br>CONTREL<br>CONTREL<br>CONTREL<br>CONTREL<br>CONTREL<br>CONTREL<br>CONTREL<br>CONTREL<br>CONTREL<br>CONTREL<br>CONTREL<br>CONTREL<br>CONTREL<br>CONTREL<br>CONTREL<br>CONTREL<br>CONTREL<br>CONTREL<br>CONTREL<br>CONTREL<br>CONTREL<br>CONTREL<br>CONTREL<br>CONTREL<br>CONTREL<br>CONTREL<br>CONTREL<br>CONTREL<br>CONTREL<br>CONTREL<br>CONTREL<br>CONTREL<br>CONTREL<br>CONTREL<br>CONTREL<br>C | 582 Church St.<br>+<br>580 Church St.                  | <ul> <li>1,324sf in basement + 1,324sf on ground flr</li> <li>1,324sf on 2nd flr + 649sf on 3rd flr</li> <li>Net mid \$60's per sf</li> <li>Excellent fully fixture restaurant</li> <li>Huge patio fronting on Church St corner;</li> <li>2 other courtyards at back</li> <li>Church St frontage with great visibility &amp; exposure for signage &amp; branding</li> <li>Vibrant, high traffic area with abundant pedestrians</li> </ul>       |
| ALBERT ST.                                                                                                                                                                                                                                                                                                                                                                                                                                                                                                                                                                                                                                                                                                                                                                                                                                                                                                                                                                                                                                                                                                                                                                                                                                                                                                                                                                                                                                                                                                                                                                                                                                                                                                                                                                                                                                                                                                                                                                                                                                                                                                                                                                                                                                                                                                                                                                                                                                                                                                                                                     |                                                        | Michi Jameson   CBRE Limited<br>T 416-815-2350   E <u>michi.jameson@cbre.com</u>                                                                                                                                                                                                                                                                                                                                                                |
| OLD CITY HALL                                                                                                                                                                                                                                                                                                                                                                                                                                                                                                                                                                                                                                                                                                                                                                                                                                                                                                                                                                                                                                                                                                                                                                                                                                                                                                                                                                                                                                                                                                                                                                                                                                                                                                                                                                                                                                                                                                                                                                                                                                                                                                                                                                                                                                                                                                                                                                                                                                                                                                                                                  | However, we do not assume                              |                                                                                                                                                                                                                                                                                                                                                                                                                                                 |
| HUDSON'S BAY<br>SAKS FIFTH AVENUE                                                                                                                                                                                                                                                                                                                                                                                                                                                                                                                                                                                                                                                                                                                                                                                                                                                                                                                                                                                                                                                                                                                                                                                                                                                                                                                                                                                                                                                                                                                                                                                                                                                                                                                                                                                                                                                                                                                                                                                                                                                                                                                                                                                                                                                                                                                                                                                                                                                                                                                              | Downtown Yonge B.I.A.<br>T 416.597.0255 E <u>bia@d</u> | 40 Dundas St. W. #300, Toronto, ON M5G 2C2<br>lowntownyonge.com 2                                                                                                                                                                                                                                                                                                                                                                               |
| KING ST.                                                                                                                                                                                                                                                                                                                                                                                                                                                                                                                                                                                                                                                                                                                                                                                                                                                                                                                                                                                                                                                                                                                                                                                                                                                                                                                                                                                                                                                                                                                                                                                                                                                                                                                                                                                                                                                                                                                                                                                                                                                                                                                                                                                                                                                                                                                                                                                                                                                                                                                                                       |                                                        | -                                                                                                                                                                                                                                                                                                                                                                                                                                               |