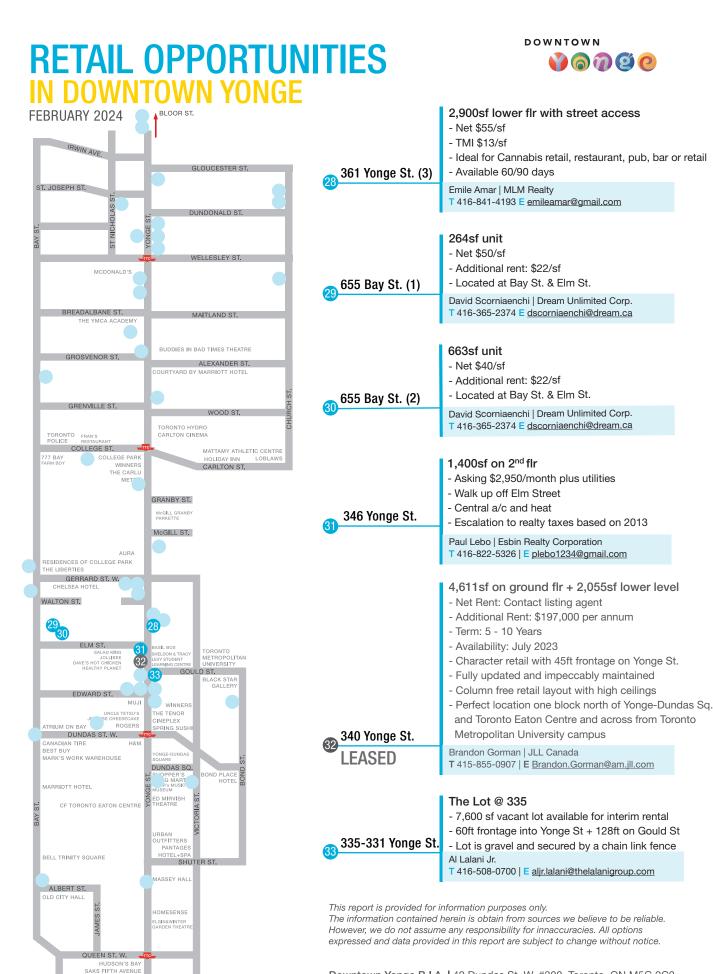

#### **RETAIL OPPORTUNITIES** IN DOWNTOWN YONGE

downtown

| IN DOWNTOWN YONGE                                                               |                                | 2,251sf                                                                               |
|---------------------------------------------------------------------------------|--------------------------------|---------------------------------------------------------------------------------------|
| FEBRUARY 2024 RELOOR ST.                                                        |                                | - Sitting under 220 residential units and over 195,000sf                              |
|                                                                                 |                                | of office space                                                                       |
| IRWIN AVE.                                                                      |                                | - Strong co-tenants in area                                                           |
|                                                                                 | 👝 700 Bay St.                  | - Heavy pedestrian and vehicle traffic                                                |
| GLOUCESTER ST.                                                                  | 22-100 Bay ou                  | Carmen Siegel   Cushman & Wakefield                                                   |
| ST. JOSEPH ST.                                                                  |                                | T 416 359 2365 E carmen.siegel@cushwake.com                                           |
| LIS BOOM                                                                        |                                |                                                                                       |
| TO ADVISED ST.                                                                  |                                | 3,400sf                                                                               |
| AX S NU L NIC                                                                   |                                | - Net Rent: Contact Listing Broker                                                    |
|                                                                                 |                                | - PRIME landmark corner opportunity on the                                            |
| MCDONALD'S                                                                      |                                | southwest corner of Yonge & Gerrard                                                   |
|                                                                                 |                                | - Soaring ceiling heights                                                             |
|                                                                                 | 378 Yonge St.                  | - Suitable for many uses                                                              |
| BREADALBANE ST. MAITLAND ST.                                                    |                                | Cory Rosen   Cubecom Commercial Realty Inc.                                           |
|                                                                                 |                                | T 416-523-7749   E <u>cr@cr-re.com</u>                                                |
| BUDDIES IN BAD TIMES THEATRE                                                    |                                | 1,700sf                                                                               |
| GROSVENOR ST. ALEXANDER ST.                                                     |                                | - Net Rent: Contact Listing Broker                                                    |
| COURTYARD BY MARRIOTT HOTEL                                                     |                                | - Available immediately                                                               |
| ්<br>ග්                                                                         |                                | - Ground floor retail + highly usable basemen                                         |
| GRENVILLE ST. WOOD ST.                                                          |                                | - Space in excellent condition                                                        |
| тоголто нудго                                                                   | 👝 376 Yonge St.                | - All glass storefront with prominent signage opportunity                             |
| TORONTO FRAN'S<br>POLICE RESTAURANT                                             | 24 370 Tulige St.              |                                                                                       |
| COLLEGE ST. MATTAMY ATHLETIC CENTRE<br>777 BAY COLLEGE PARK HOLIDAY INN LOBLAWS |                                | Cory Rosen   Cubecom Commercial Realty Inc.<br>T 416-523-7749   E <u>cr@cr-re.com</u> |
| FARM BOY WINNERS CARLTON ST.                                                    |                                |                                                                                       |
| METO                                                                            |                                | 2,174sf on 2nd flr                                                                    |
| GRANBY ST.                                                                      |                                | - Net \$40/sf                                                                         |
| McGILL GRANBY<br>PARKETTE                                                       |                                | - TMI \$20/sf                                                                         |
| McGILL ST.                                                                      |                                | - Corner Yonge & Walton                                                               |
| AURA                                                                            |                                | - Excellent Signage Exposure                                                          |
| RESIDENCES OF COLLEGE PARK<br>THE LIBERTIES                                     |                                | - Wraparound Windows, Ample Daylight                                                  |
| GERRARD ST. W22 21                                                              |                                | - Ideal for Retail, Office or Service use                                             |
| 22 CHELSEA HOTEL 25                                                             | 372 Yonge St.                  | - Steps to Ryerson U, Aura & Chelsea Hotel                                            |
|                                                                                 |                                | Emile Amar   MLM Realty                                                               |
|                                                                                 |                                | T 416-841-4193 E emileamar@gmail.com                                                  |
| ELM ST. BASIL BOX                                                               |                                | 2,900sf ground flr                                                                    |
| JOLIBEE JOLIET LEVY STUDENT                                                     |                                | - Net \$95/sf                                                                         |
| HEALTHY PLANET GOULD ST.<br>BLACK STAR                                          |                                | - TMI \$25/sf                                                                         |
| EDWARD ST.                                                                      |                                | - Ideal for Cannabis Retail or restaurant, pub, bar                                   |
| MUJI WINNERS                                                                    | 26 361 Yonge St. (1)           | - Available 60/90 days                                                                |
| ATRIUM ON BAY                                                                   |                                | Emile Amar   MLM Realty                                                               |
| DUNDAS ST. W.                                                                   |                                | T 416-841-4193 E emileamar@gmail.com                                                  |
| BEST BUY<br>MARK'S WORK WAREHOUSE                                               |                                | 9,600sf GLA three storey building                                                     |
| DUNDAS SO.<br>BHOPPER'S HOPPER'S HOND PLACE ON HOTEL                            |                                | - Net \$55/sf                                                                         |
| MARRIOTTHOTEL Concernent                                                        |                                | - TMI \$18/sf                                                                         |
| CF TORONTO EATON CENTRE                                                         |                                | - Flagship site, ideal for restaurant, bar or retail                                  |
|                                                                                 |                                | - 25ft storefront with existing 2nd floor patio,                                      |
| URBAN OUTFITTERS                                                                |                                | possible street level patio                                                           |
| PANTAGES<br>BELL TRINITY SQUARE HOTEL+SPA                                       | 👝 361 Yonge St. (2)            | - Available 60/90 days                                                                |
| SHUTER ST.                                                                      | 2                              | Emile Amar   MLM Realty                                                               |
| ALBERT ST.                                                                      |                                | T 416-841-4193 E emileamar@gmail.com                                                  |
| OLD CITY HALL                                                                   |                                |                                                                                       |
|                                                                                 | This report is provided for ir | nformation purposes only.<br>nerein is obtain from sources we believe to be reliable. |
| GARDEN THEATRE                                                                  |                                | e any responsibility for innaccuracies. All options                                   |
|                                                                                 | expressed and data provide     | ed in this report are subject to change without notice.                               |
| QUEEN ST. W. TC-<br>HUDSON'S BAY                                                |                                |                                                                                       |
| SAKS FIFTH AVENUE                                                               |                                | 40 Dundas St. W. #300, Toronto, ON M5G 2C2                                            |
| RICHMOND ST. W.                                                                 | T 416.597.0255 E <u>bia@c</u>  | downtownyonge.com 6                                                                   |
|                                                                                 |                                | U                                                                                     |
| KING ST.                                                                        |                                |                                                                                       |
|                                                                                 |                                |                                                                                       |