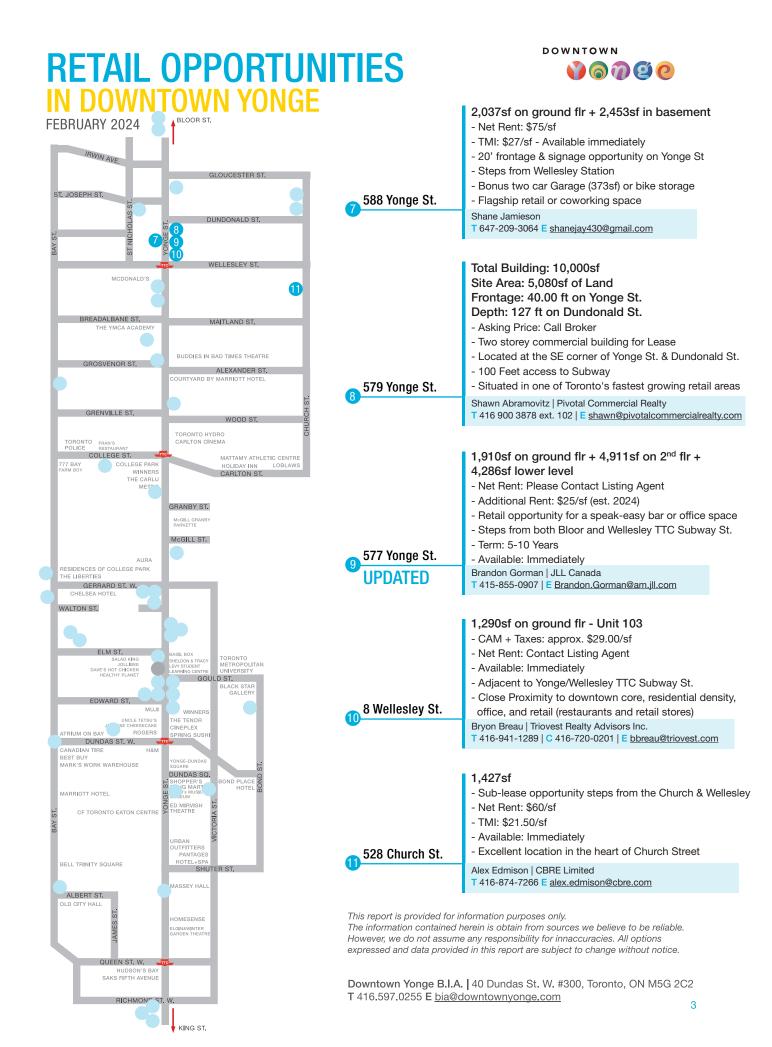

Downtown Yonge B.I.A. | 40 Dundas St. W. #300, Toronto, ON M5G 2C2 T 416.597.0255 E bia@downtownyonge.com

| <b>RETAIL OPPORTUNI</b>                                                                                                                                                                                                                                                                                                                                                                                                                                                                                                                                                                                                                                                                                                                                                                                                                                                                                                                                                                                                                                                                                                                                                                                                                                                                                                                                                                                                                                                                                                                                                                                                                                                                                                                                                                                                                                                                                                                                                                                                                                                                                                                                                                                                                                                                                                                                                                                                                                                                                                                                        | TIES                                                   | downtown                                                                                                                                                                                                                                                                                                                                                                                                                                        |
|----------------------------------------------------------------------------------------------------------------------------------------------------------------------------------------------------------------------------------------------------------------------------------------------------------------------------------------------------------------------------------------------------------------------------------------------------------------------------------------------------------------------------------------------------------------------------------------------------------------------------------------------------------------------------------------------------------------------------------------------------------------------------------------------------------------------------------------------------------------------------------------------------------------------------------------------------------------------------------------------------------------------------------------------------------------------------------------------------------------------------------------------------------------------------------------------------------------------------------------------------------------------------------------------------------------------------------------------------------------------------------------------------------------------------------------------------------------------------------------------------------------------------------------------------------------------------------------------------------------------------------------------------------------------------------------------------------------------------------------------------------------------------------------------------------------------------------------------------------------------------------------------------------------------------------------------------------------------------------------------------------------------------------------------------------------------------------------------------------------------------------------------------------------------------------------------------------------------------------------------------------------------------------------------------------------------------------------------------------------------------------------------------------------------------------------------------------------------------------------------------------------------------------------------------------------|--------------------------------------------------------|-------------------------------------------------------------------------------------------------------------------------------------------------------------------------------------------------------------------------------------------------------------------------------------------------------------------------------------------------------------------------------------------------------------------------------------------------|
| FEBRUARY 2024                                                                                                                                                                                                                                                                                                                                                                                                                                                                                                                                                                                                                                                                                                                                                                                                                                                                                                                                                                                                                                                                                                                                                                                                                                                                                                                                                                                                                                                                                                                                                                                                                                                                                                                                                                                                                                                                                                                                                                                                                                                                                                                                                                                                                                                                                                                                                                                                                                                                                                                                                  |                                                        | <b>2,020sf</b><br>- Net rent: \$26/sf<br>- TMI: \$24/sf                                                                                                                                                                                                                                                                                                                                                                                         |
| IBWIN AVE.                                                                                                                                                                                                                                                                                                                                                                                                                                                                                                                                                                                                                                                                                                                                                                                                                                                                                                                                                                                                                                                                                                                                                                                                                                                                                                                                                                                                                                                                                                                                                                                                                                                                                                                                                                                                                                                                                                                                                                                                                                                                                                                                                                                                                                                                                                                                                                                                                                                                                                                                                     | 752-754 Yonge St.                                      | <ul> <li>Available immediately</li> <li>Amazing frontage &amp; signage opportunity on Yonge St</li> <li>Steps from Yonge &amp; Bloor subway</li> </ul>                                                                                                                                                                                                                                                                                          |
| ST. JOSEPH ST.                                                                                                                                                                                                                                                                                                                                                                                                                                                                                                                                                                                                                                                                                                                                                                                                                                                                                                                                                                                                                                                                                                                                                                                                                                                                                                                                                                                                                                                                                                                                                                                                                                                                                                                                                                                                                                                                                                                                                                                                                                                                                                                                                                                                                                                                                                                                                                                                                                                                                                                                                 |                                                        | CBRE Limited T 416-362-2244 E torontodowntownoffice@cbre.com                                                                                                                                                                                                                                                                                                                                                                                    |
| Wellesley ST.                                                                                                                                                                                                                                                                                                                                                                                                                                                                                                                                                                                                                                                                                                                                                                                                                                                                                                                                                                                                                                                                                                                                                                                                                                                                                                                                                                                                                                                                                                                                                                                                                                                                                                                                                                                                                                                                                                                                                                                                                                                                                                                                                                                                                                                                                                                                                                                                                                                                                                                                                  | o 750 Yonge St.                                        | <ul> <li>4,500sf on ground flr + basement</li> <li>Net Rent: \$100/sf</li> <li>TMI: \$40/sf</li> <li>Available: Immediately</li> <li>Frontage: 30ft</li> <li>Amazing signage opportunity right on Yonge St</li> <li>Steps from Yonge &amp; Bloor + Subway St.</li> </ul>                                                                                                                                                                        |
| THE YMCA ACADEMY                                                                                                                                                                                                                                                                                                                                                                                                                                                                                                                                                                                                                                                                                                                                                                                                                                                                                                                                                                                                                                                                                                                                                                                                                                                                                                                                                                                                                                                                                                                                                                                                                                                                                                                                                                                                                                                                                                                                                                                                                                                                                                                                                                                                                                                                                                                                                                                                                                                                                                                                               | 6                                                      | Alex Edmison   CBRE Limited<br>T 416-874-7266 E <u>alex.edmison@cbre.com</u>                                                                                                                                                                                                                                                                                                                                                                    |
| GRENVILLE ST.<br>GRENVILLE ST.<br>TORONTO FRANS<br>POLICE RESTAURANT<br>TORONTO FRANS<br>POLICE RESTAURANT<br>TORONTO HYDRO<br>CARLTON CINEMA<br>TORONTO HYDRO<br>CARLTON CINEMA<br>MOTION COLLEGE ST.<br>TORONTO HYDRO<br>CARLTON CINEMA<br>MOTION COLLEGE ST.<br>MOTION COLLEGE ST                                                                                                                                                                                                               |                                                        | Unit 1: 1,470sf - (Contiguous: 4,836sf)<br>Unit 2: 1,165sf - (Contiguous: 4,836sf)<br>Unit 3: 2,201sf - (Contiguous: 4,836sf)<br>Unit 4: 2,431sf - (Contiguous: 4,819sf)<br>Unit 5: 2,388sf - (Contiguous: 4,819sf)<br>- New construction retail spaces at the base of<br>a 50-storey residential tower with 528 units<br>- 21ft ceiling heights<br>- Can accommodate kitchen exhaust & venting<br>- Term: 1 - 10 Years<br>- Available: Q3 2022 |
| MCGILL ST.                                                                                                                                                                                                                                                                                                                                                                                                                                                                                                                                                                                                                                                                                                                                                                                                                                                                                                                                                                                                                                                                                                                                                                                                                                                                                                                                                                                                                                                                                                                                                                                                                                                                                                                                                                                                                                                                                                                                                                                                                                                                                                                                                                                                                                                                                                                                                                                                                                                                                                                                                     | 3 595 Yonge St.                                        | - Net Rent: Please Contact Listing Agents<br>Brandon Gorman   JLL Canada                                                                                                                                                                                                                                                                                                                                                                        |
| AURA<br>RESIDENCES OF COLLEGE PARK<br>THE LIBERTIES<br>GERRARD ST. W.<br>CHELSEA HOTEL<br>WALTON ST.<br>BALO RING<br>SALDO RING<br>SALDO RING<br>SALDO RING<br>DAVES BIOT CHICKEN<br>HEALTHY PLANET                                                                                                                                                                                                                                                                                                                                                                                                                                                                                                                                                                                                                                                                                                                                                                                                                                                                                                                                                                                                                                                                                                                                                                                                                                                                                                                                                                                                                                                                                                                                                                                                                                                                                                                                                                                                                                                                                                                                                                                                                                                                                                                                                                                                                                                                                                                                                            | 5 St. Joseph St.                                       | T 415-855-0907   E Brandon.Gorman@am.jll.com<br>3,805sf on ground flr + 384 sf mezzanine<br>- Net rent: Contact listing agent<br>- TMI: \$30.15/sf<br>- Available: Immediately<br>- Fully fixtured restaurant with outdoor patio space<br>- Beautiful brick-and-beam space with high ceilings<br>and large windows<br>- Incredible downtown location, steps off Yonge St                                                                        |
| EDWARD ST.<br>MUJI WINNERS<br>UNCLE TETSU'S THE TENOR<br>CINEPLEX                                                                                                                                                                                                                                                                                                                                                                                                                                                                                                                                                                                                                                                                                                                                                                                                                                                                                                                                                                                                                                                                                                                                                                                                                                                                                                                                                                                                                                                                                                                                                                                                                                                                                                                                                                                                                                                                                                                                                                                                                                                                                                                                                                                                                                                                                                                                                                                                                                                                                              |                                                        | Alex Edmison   CBRE Limited<br>T 416-874-7266 E <u>alex.edmison@cbre.com</u>                                                                                                                                                                                                                                                                                                                                                                    |
| ATRIUM ON BAY ROGERS CURPTLEX SPRING SUSH<br>DUNDAS ST. W. THE<br>CANADAN TIRE HAM<br>BEST BUY<br>MARK'S WORK WAREHOUSE<br>MARRIOTT HOTEL<br>CF TORONTO EATON CENTRE<br>BELL TRINITY SOUARE<br>BELL TRINITY SOUARE<br>CLIMPTLEX<br>SPRING SUSH<br>THEATRE<br>UNDAS SO.<br>CHIMPLEX<br>SOUARE<br>UNDAS SO.<br>CHIMPLEX<br>CONTOLENTION<br>CONTREL<br>SOUARE<br>CONTOLENTION<br>CONTREL<br>SOUARE<br>CONTOLENTION<br>CONTREL<br>CONTOLENTION<br>CONTREL<br>CONTOLENTION<br>CONTREL<br>CONTREL<br>CONTREL<br>CONTREL<br>CONTREL<br>CONTREL<br>CONTREL<br>CONTREL<br>CONTREL<br>CONTREL<br>CONTREL<br>CONTREL<br>CONTREL<br>CONTREL<br>CONTREL<br>CONTREL<br>CONTREL<br>CONTREL<br>CONTREL<br>CONTREL<br>CONTREL<br>CONTREL<br>CONTREL<br>CONTREL<br>CONTREL<br>CONTREL<br>CONTREL<br>CONTREL<br>CONTREL<br>CONTREL<br>CONTREL<br>CONTREL<br>CONTREL<br>CONTREL<br>CONTREL<br>CONTREL<br>CONTREL<br>CONTREL<br>CONTREL<br>CONTREL<br>CONTREL<br>CONTREL<br>CONTREL<br>CONTREL<br>CONTREL<br>CONTREL<br>CONTREL<br>CONTREL<br>CONTREL<br>CONTREL<br>CONTREL<br>CONTREL<br>CONTREL<br>CONTREL<br>CONTREL<br>CONTREL<br>CONTREL<br>CONTREL<br>CONTREL<br>CONTREL<br>CONTREL<br>CONTREL<br>CONTREL<br>CONTREL<br>CONTREL<br>CONTREL<br>CONTREL<br>CONTREL<br>CONTREL<br>CONTREL<br>CONTREL<br>CONTREL<br>CONTREL<br>CONTREL<br>CONTREL<br>CONTREL<br>CONTREL<br>CONTREL<br>CONTREL<br>CONTREL<br>CONTREL<br>CONTREL<br>CONTREL<br>CONTREL<br>CONTREL<br>CONTREL<br>CONTREL<br>CONTREL<br>CONTREL<br>CONTREL<br>CONTREL<br>CONTREL<br>CONTREL<br>CONTREL<br>CONTREL<br>CONTREL<br>CONTREL<br>CONTREL<br>CONTREL<br>CONTREL<br>CONTREL<br>CONTREL<br>CONTREL<br>CONTREL<br>CONTREL<br>CONTREL<br>CONTREL<br>CONTREL<br>CONTREL<br>CONTREL<br>CONTREL<br>CONTREL<br>CONTREL<br>CONTREL<br>CONTREL<br>CONTREL<br>CONTREL<br>CONTREL<br>CONTREL<br>CONTREL<br>CONTREL<br>CONTREL<br>CONTREL<br>CONTREL<br>CONTREL<br>CONTREL<br>CONTREL<br>CONTREL<br>CONTREL<br>CONTREL<br>CONTREL<br>CONTREL<br>CONTREL<br>CONTREL<br>CONTREL<br>CONTREL<br>CONTREL<br>CONTREL<br>CONTREL<br>CONTREL<br>CONTREL<br>CONTREL<br>CONTREL<br>CONTREL<br>C | 582 Church St.<br>+<br>580 Church St.                  | <ul> <li>1,324sf in basement + 1,324sf on ground flr</li> <li>1,324sf on 2nd flr + 649sf on 3rd flr</li> <li>Net mid \$60's per sf</li> <li>Excellent fully fixture restaurant</li> <li>Huge patio fronting on Church St corner;</li> <li>2 other courtyards at back</li> <li>Church St frontage with great visibility &amp; exposure for signage &amp; branding</li> <li>Vibrant, high traffic area with abundant pedestrians</li> </ul>       |
| ALBERT ST.                                                                                                                                                                                                                                                                                                                                                                                                                                                                                                                                                                                                                                                                                                                                                                                                                                                                                                                                                                                                                                                                                                                                                                                                                                                                                                                                                                                                                                                                                                                                                                                                                                                                                                                                                                                                                                                                                                                                                                                                                                                                                                                                                                                                                                                                                                                                                                                                                                                                                                                                                     |                                                        | Michi Jameson   CBRE Limited<br>T 416-815-2350   E <u>michi.jameson@cbre.com</u>                                                                                                                                                                                                                                                                                                                                                                |
| OLD CITY HALL                                                                                                                                                                                                                                                                                                                                                                                                                                                                                                                                                                                                                                                                                                                                                                                                                                                                                                                                                                                                                                                                                                                                                                                                                                                                                                                                                                                                                                                                                                                                                                                                                                                                                                                                                                                                                                                                                                                                                                                                                                                                                                                                                                                                                                                                                                                                                                                                                                                                                                                                                  | However, we do not assume                              |                                                                                                                                                                                                                                                                                                                                                                                                                                                 |
| HUDSON'S BAY<br>SAKS FIFTH AVENUE                                                                                                                                                                                                                                                                                                                                                                                                                                                                                                                                                                                                                                                                                                                                                                                                                                                                                                                                                                                                                                                                                                                                                                                                                                                                                                                                                                                                                                                                                                                                                                                                                                                                                                                                                                                                                                                                                                                                                                                                                                                                                                                                                                                                                                                                                                                                                                                                                                                                                                                              | Downtown Yonge B.I.A.<br>T 416.597.0255 E <u>bia@d</u> | 40 Dundas St. W. #300, Toronto, ON M5G 2C2<br>lowntownyonge.com 2                                                                                                                                                                                                                                                                                                                                                                               |
| KING ST.                                                                                                                                                                                                                                                                                                                                                                                                                                                                                                                                                                                                                                                                                                                                                                                                                                                                                                                                                                                                                                                                                                                                                                                                                                                                                                                                                                                                                                                                                                                                                                                                                                                                                                                                                                                                                                                                                                                                                                                                                                                                                                                                                                                                                                                                                                                                                                                                                                                                                                                                                       |                                                        | -                                                                                                                                                                                                                                                                                                                                                                                                                                               |