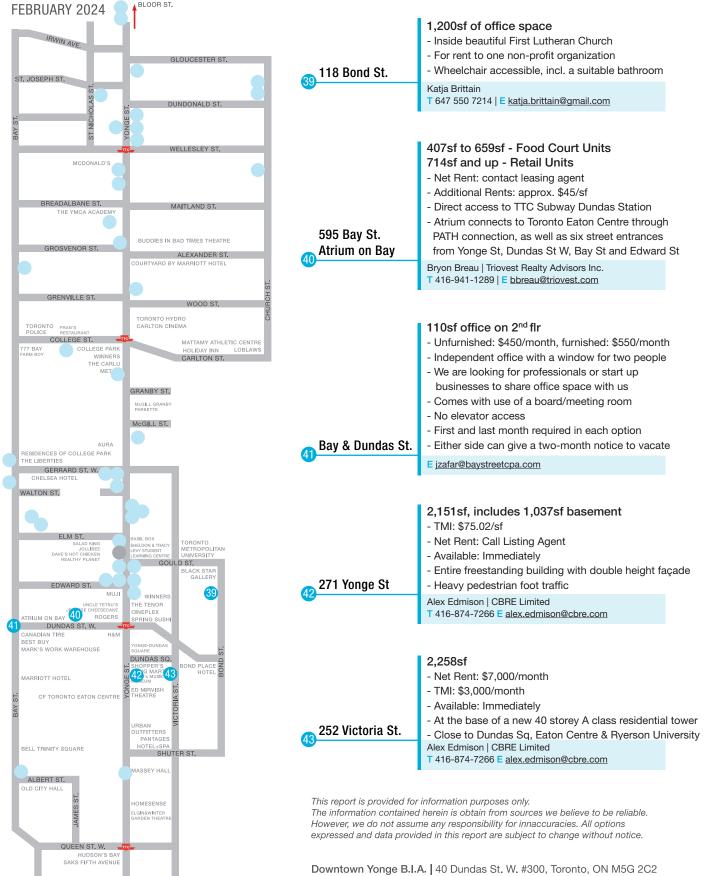

31 346 Yonge St. 32 340 Yonge St. LEASED 33 335-331 Yonge St. 34 333 Yonge St. 35 329 Yonge St. 36 332 Yonge St. 37 330 Yonge St. 38 20 Edward St. 39 118 Bond St. 40 595 Bay St. 41 Bay & Dundas St. 42 271 Yonge St. 43 252 Victoria St. 44 211 Yonge St. 45 418-483 Bay St. 46 146 Yonge St. 47 144 Yonge St. 48 1 King St. W.