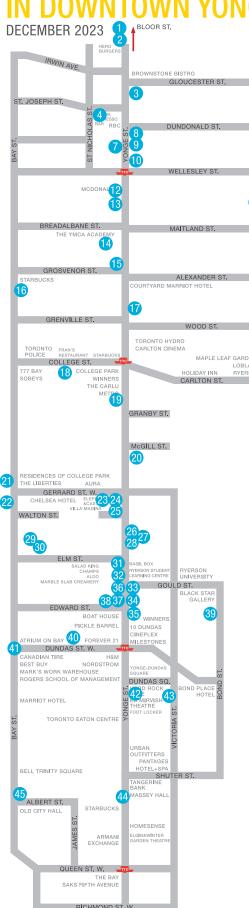

### **AVAILABLE RETAIL OPPORTUNITIES**

- 1 752-754 Yonge St.
- 750 Yonge St.
- 595 Yonge St.
- 5 St. Joseph St.
- 582 Church St.
- 580 Church St.
- 7 588 Yonge St.
- 8 579 Yonge St.
- 9 577 Yonge St.
- 10 8 Wellesley St.
- 11 528 Church St.
- 12 556 Yonge St.
- 13 544 Yonge St.
- 14 514 Yonge St.
- 15 502 Yonge St.
- 16 825 Bay St.
- 17 475 Yonge St.
- 18 777 Bay St.
- 19 444 Yonge St.
- 20 415 Yonge St.
- 21) 711 Bay St.
- 22 700 Bay St.
- 23 378 Yonge St.
- 24 376 Yonge St.
- 25 372 Yonge St.
- 26 361 Yonge St. (1)
- 27 361 Yonge St. (2)
- 361 Yonge St. (3)
- 655 Bay St. (1)
- 30 655 Bay St. (2)

330 Yonge St.

- Over 50ft of frontage onto Yonge Street

- Located steps from Yonge & Dundas, Toronto's busiest tourist, shopping and entertainment destination

Alex Edmison | CBRE Limited

T 416-874-7266 E alex.edmison@cbre.com

#### 3,200sf on 2nd flr

- Net Rent: \$50/sf
- TMI: \$20/sf
- Available: Immediately
- Unparralled location at Yonge-Dundas Sq., a focal point of downtown and one of Toronto's top tourist attractions
- Dedicated ground level access with incredible signage opportunities onto Yonge Street
- Steps to the Eaton Centre, Ryerson University and Dundas subway station

Alex Edmison | CBRE Limited

T 416-874-7266 E alex.edmison@cbre.com

#### 10,100sf

- Ground flr & 2<sup>nd</sup> flr 5,050sf per flr. May be divided
- Entire building with great frontage and high ceilings
- Connected with interior elevator, plus basement
- Suits fashion, restaurant/café, electronics, specialty foods, tourist & service uses