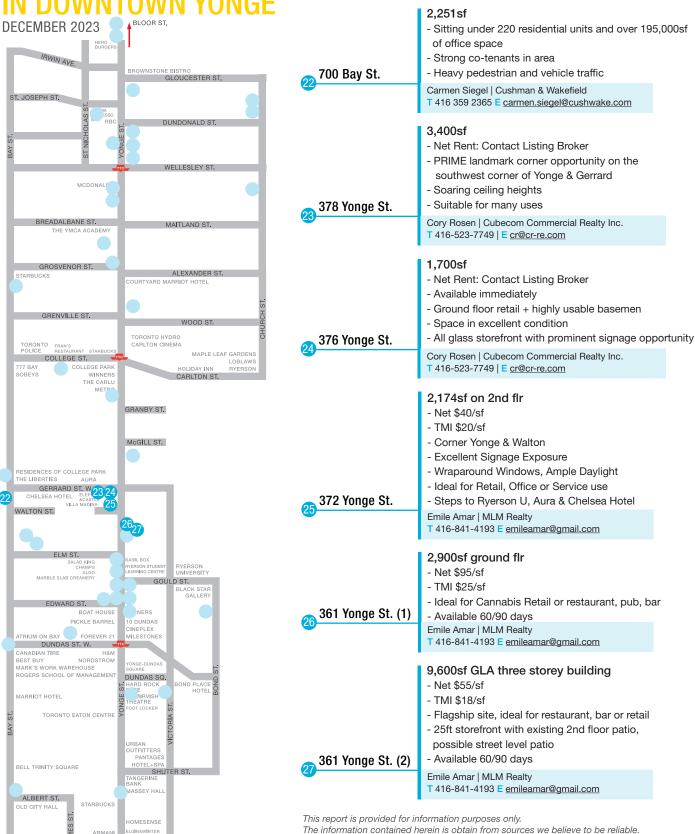

### **AVAILABLE RETAIL OPPORTUNITIES**

- 1 752-754 Yonge St.
- 750 Yonge St.
- 595 Yonge St.
- 5 St. Joseph St.
- 582 Church St.
- 580 Church St.
- 7 588 Yonge St.
- 8 579 Yonge St.
- 9 577 Yonge St.
- 10 8 Wellesley St.
- 11 528 Church St.
- 12 556 Yonge St.
- 13 544 Yonge St.
- 14 514 Yonge St.
- 15 502 Yonge St.
- 16 825 Bay St.
- 17 475 Yonge St.
- 18 777 Bay St.
- 19 444 Yonge St.
- 20 415 Yonge St.
- 21) 711 Bay St.
- 22 700 Bay St.
- 23 378 Yonge St.
- 24 376 Yonge St.
- 25 372 Yonge St.
- 26 361 Yonge St. (1)
- 27 361 Yonge St. (2)
- 361 Yonge St. (3)
- 655 Bay St. (1)
- 30 655 Bay St. (2)

- 31 346 Yonge St.
- 340 Yonge St.
- 33 335-331 Yonge St.
- 34 333 Yonge St.
- 35 329 Yonge St.
- 36 332 Yonge St.
- 37 330 Yonge St.
- 38 20 Edward St.
- 39 118 Bond St.
- 40 595 Bay St.
- 41 Bay & Dundas St.
- 42 271 Yonge St.
- 43 252 Victoria St.
- 44 211 Yonge St.
- 45 418-483 Bay St.
- 46 146 Yonge St.
- 47 144 Yonge St.
- 48 1 King St. W.

This report is provided for information purposes only.

The information contained herein is obtain from sources we believe to be reliable. However, we do not assume any responsibility for innaccuracies. All options expressed and data provided in this report are subject to change without notice.