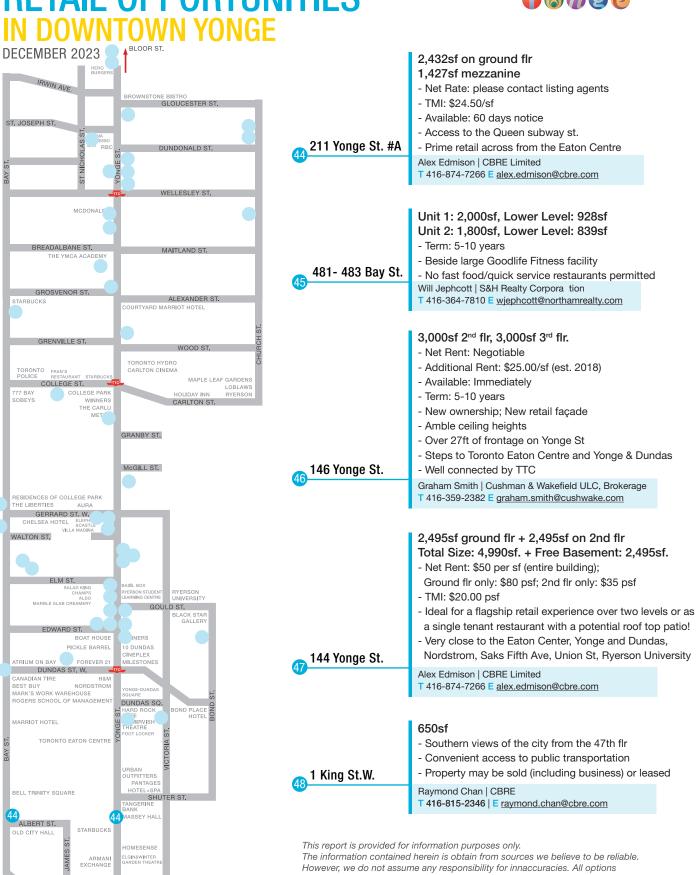

ing Agent
- Available: Immediately
- Entire freestanding building with double height façade
- Heavy pedestrian foot traffic

Alex Edmison | CBRE Limited

T 416-874-7266 E alex.edmison@cbre.com

- Net Rent: \$7,000/month
- TMI: \$3,000/month
- Available: Immediately
- At the base of a new 40 storey A class residential tower
- Close to Dundas Sq, Eaton Centre & Ryerson University Alex Edmison | CBRE Limited

T 416-874-7266 E alex.edmison@cbre.com

This report is provided for information purposes only.

The information contained herein is obtain from sources we believe to be reliable. However, we do not assume any responsibility for innaccuracies. All options expressed and data provided in this report are subject to change without notice.

OUEEN ST W THE BAY SAKS FIFTH AVENUE

RICHMOND ST





However, we do not assume any responsibility for innaccuracies. All options expressed and data provided in this report are subject to change without notice.