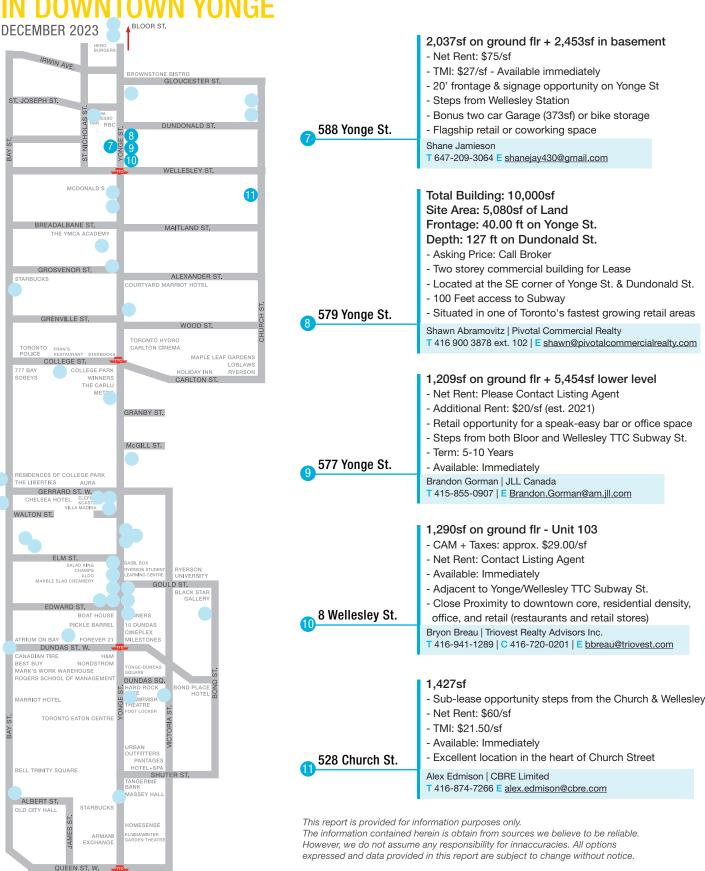

### **AVAILABLE RETAIL OPPORTUNITIES**

- 1 752-754 Yonge St.
- 750 Yonge St.
- 595 Yonge St.
- 5 St. Joseph St.
- 582 Church St.
- 580 Church St.
- 7 588 Yonge St.
- 8 579 Yonge St.
- 9 577 Yonge St.
- 10 8 Wellesley St.
- 11 528 Church St.
- 12 556 Yonge St.
- 13 544 Yonge St.
- 14 514 Yonge St.
- 15 502 Yonge St.
- 16 825 Bay St.
- 17 475 Yonge St.
- 18 777 Bay St.
- 19 444 Yonge St.
- 20 415 Yonge St.
- 21) 711 Bay St.
- 22 700 Bay St.
- 23 378 Yonge St.
- 24 376 Yonge St.
- 25 372 Yonge St.
- 26 361 Yonge St. (1)
- 27 361 Yonge St. (2)
- 361 Yonge St. (3)
- 655 Bay St. (1)
- 30 655 Bay St. (2)

### 2,035sf ground flr

- NET: \$130/sf
- TMI \$40/sf
- Available: June 1, 2020
- Ideal for Cannabis Retail, Restaurant or other Retail

Emile Amar | MLM Realty

T 416-841-4193 E emileamar@gmail.com

### Three ground flr units:

- 1,139sf (1), 3,877sf (2), 4,622sf (3)
- + one concourse unit: 14,654sf
- NET: Please contact listing agents
- Ground flr units have 20 ft. (approx.) ceiling heights
- 118 commercial parking spaces
- Located one block North from Yonge & Dundas

Alex Edmison | CBRE Limited

T 416-874-7266 E alex.edmison@cbre.com

20 Edward St.

This report is provided for information purposes only.

The information contained herein is obtain from sources we believe to be reliable. However, we do not assume any responsibility for innaccuracies. All options expressed and data provided in this report are subject to change without notice.

### 1,200sf of office space

- Inside beautiful First Lutheran Church
- For rent to one non-profit organization
- Wheelchair accessible, incl. a suitable bathroom