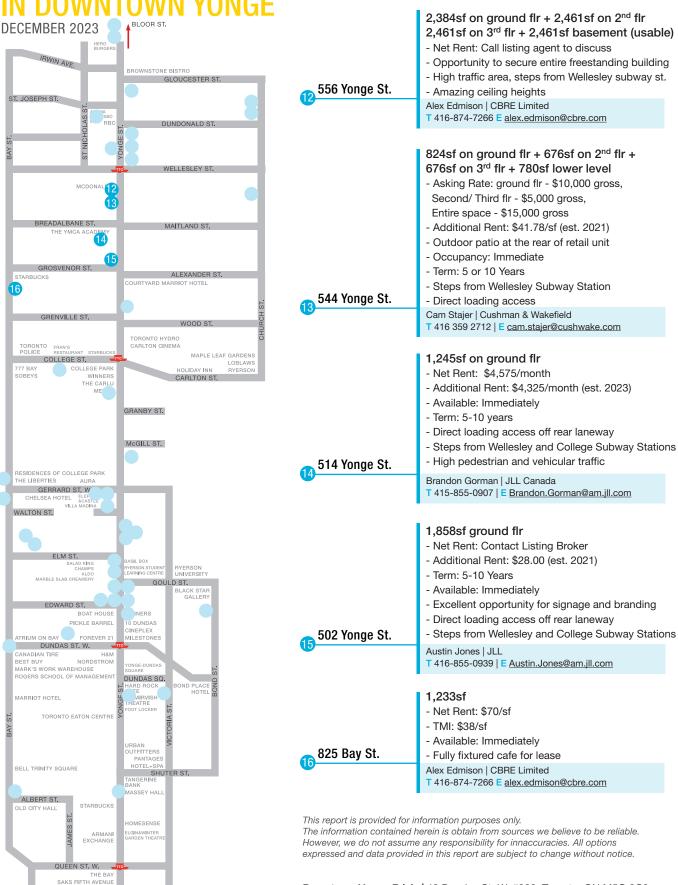

### **AVAILABLE RETAIL OPPORTUNITIES**

- 1 752-754 Yonge St.
- 750 Yonge St.
- 595 Yonge St.
- 5 St. Joseph St.
- 582 Church St.
- 580 Church St.
- 7 588 Yonge St.
- 8 579 Yonge St.
- 9 577 Yonge St.
- 10 8 Wellesley St.
- 11 528 Church St.
- 12 556 Yonge St.
- 13 544 Yonge St.
- 14 514 Yonge St.
- 15 502 Yonge St.
- 16 825 Bay St.
- 17 475 Yonge St.
- 18 777 Bay St.
- 19 444 Yonge St.
- 20 415 Yonge St.
- 21) 711 Bay St.
- 22 700 Bay St.
- 23 378 Yonge St.
- 24 376 Yonge St.
- 25 372 Yonge St.
- 26 361 Yonge St. (1)
- 27 361 Yonge St. (2)
- 361 Yonge St. (3)
- 655 Bay St. (1)
- 30 655 Bay St. (2)

### 407sf to 659sf - Food Court Units 714sf and up - Retail Units

- Net Rent: contact leasing agent
- Additional Rents: approx. \$45/sf
- Direct access to TTC Subway Dundas Station
- Atrium connects to Toronto Eaton Centre through PATH connection, as well as six street entrances from Yonge St, Dundas St W, Bay St and Edward St

Bryon Breau | Triovest Realty Advisors Inc. T 416-941-1289 | E bbreau@triovest.com

#### 110sf office on 2nd flr

- Unfurnished: \$450/month, furnished: \$550/month
- Independent office with a window for two people
- We are looking for professionals or start up businesses to share office space with us
- Comes with use of a board/meeting room
- No elevator access
- First and last month required in each option
- Either side can give a two-month notice to vacate

E jzafar@baystreetcpa.com

#### 2,151sf, includes 1,037sf basement

- TMI: \$75.02/sf
- Net Rent: Call Listing Agent
- Available: Immediately
- Entire freestanding building with double height façade
- Heavy pedestrian foot traffic