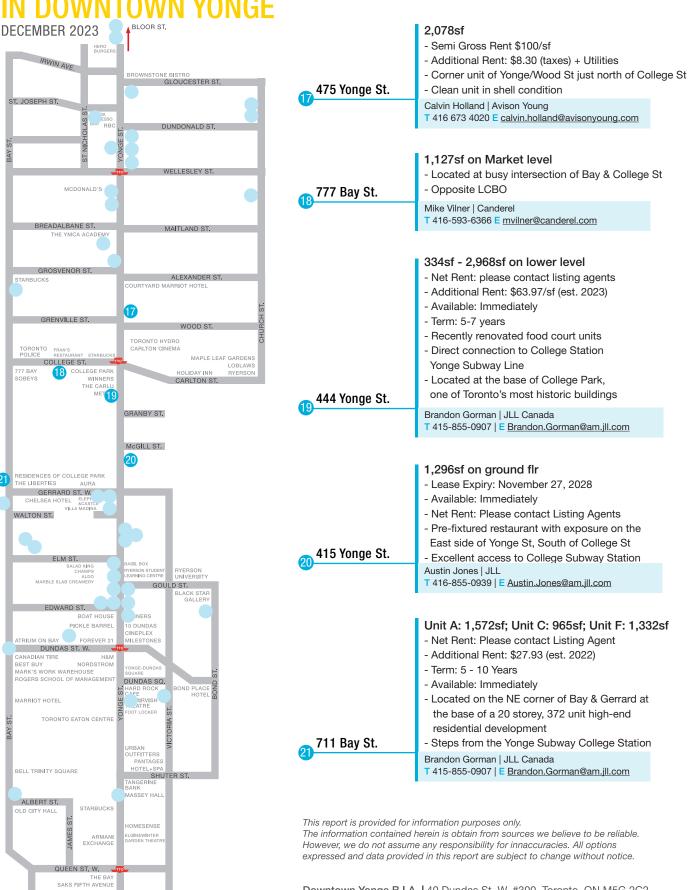

### **AVAILABLE RETAIL OPPORTUNITIES**

- 1 752-754 Yonge St.
- 750 Yonge St.
- 595 Yonge St.
- 5 St. Joseph St.
- 582 Church St.
- 580 Church St.
- 7 588 Yonge St.
- 8 579 Yonge St.
- 9 577 Yonge St.
- 10 8 Wellesley St.
- 11 528 Church St.
- 12 556 Yonge St.
- 13 544 Yonge St.
- 14 514 Yonge St.
- 15 502 Yonge St.
- 16 825 Bay St.
- 17 475 Yonge St.
- 18 777 Bay St.
- 19 444 Yonge St.
- 20 415 Yonge St.
- 21) 711 Bay St.
- 22 700 Bay St.
- 23 378 Yonge St.
- 24 376 Yonge St.
- 25 372 Yonge St.
- 26 361 Yonge St. (1)
- 27 361 Yonge St. (2)
- 361 Yonge St. (3)
- 655 Bay St. (1)
- 30 655 Bay St. (2)

Alex Edmison | CBRE Limited

T 416-874-7266 E alex.edmison@cbre.com

- Net Rent: \$7,000/month
- TMI: \$3,000/month
- Available: Immediately
- At the base of a new 40 storey A class residential tower
- Close to Dundas Sq, Eaton Centre & Ryerson University Alex Edmison | CBRE Limited

T 416-874-7266 E alex.edmison@cbre.com

This report is provided for information purposes only.

The information contained herein is obtain from sources we believe to be reliable. However, we do not assume any responsibility for innaccuracies. All options expressed and data provided in this report are subject to change without notice.