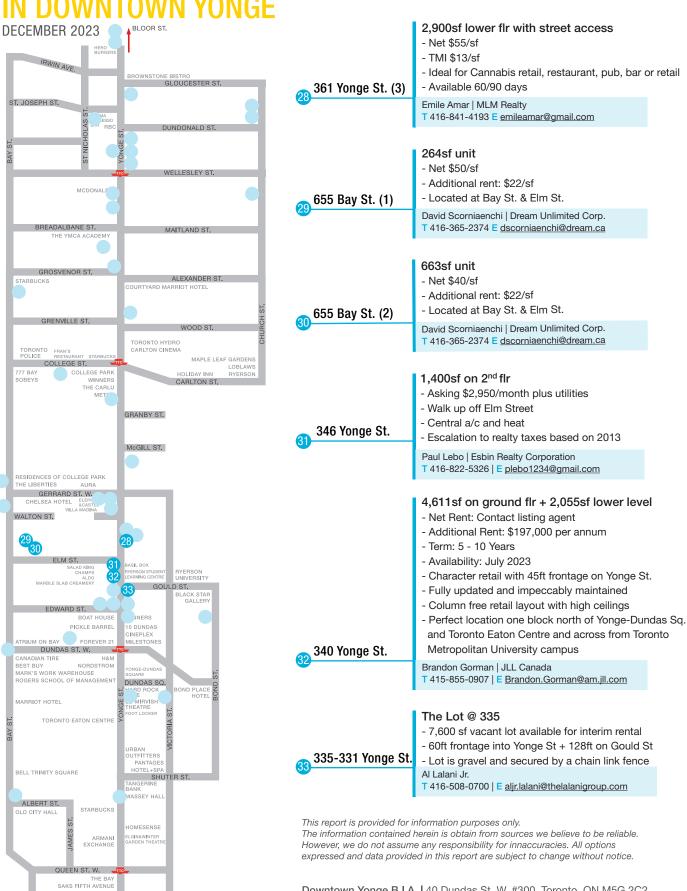

### **AVAILABLE RETAIL OPPORTUNITIES**

- 1 752-754 Yonge St.
- 750 Yonge St.
- 595 Yonge St.
- 5 St. Joseph St.
- 582 Church St.
- 580 Church St.
- 7 588 Yonge St.
- 8 579 Yonge St.
- 9 577 Yonge St.
- 10 8 Wellesley St.
- 11 528 Church St.
- 12 556 Yonge St.
- 13 544 Yonge St.
- 14 514 Yonge St.
- 15 502 Yonge St.
- 16 825 Bay St.
- 17 475 Yonge St.
- 18 777 Bay St.
- 19 444 Yonge St.
- 20 415 Yonge St.
- 21) 711 Bay St.
- 22 700 Bay St.
- 23 378 Yonge St.
- 24 376 Yonge St.
- 25 372 Yonge St.
- 26 361 Yonge St. (1)
- 27 361 Yonge St. (2)
- 361 Yonge St. (3)
- 655 Bay St. (1)
- 30 655 Bay St. (2)

- 31 346 Yonge St.
- 340 Yonge St.
- 33 335-331 Yonge St.
- 34 333 Yonge St.
- 35 329 Yonge St.
- 36 332 Yonge St.
- 37 330 Yonge St.
- 38 20 Edward St.
- 39 118 Bond St.
- 40 595 Bay St.
- 41 Bay & Dundas St.
- 42 271 Yonge St.
- 43 252 Victoria St.
- 44 211 Yonge St.
- 45 418-483 Bay St.
- 46 146 Yonge St.
- 47 144 Yonge St.
- 48 1 King St. W.

This report is provided for information purposes only.

The information contained herein is obtain from sources we believe to be reliable. However, we do not assume any responsibility for innaccuracies. All options expressed and data provided in this report are subject to change without notice.