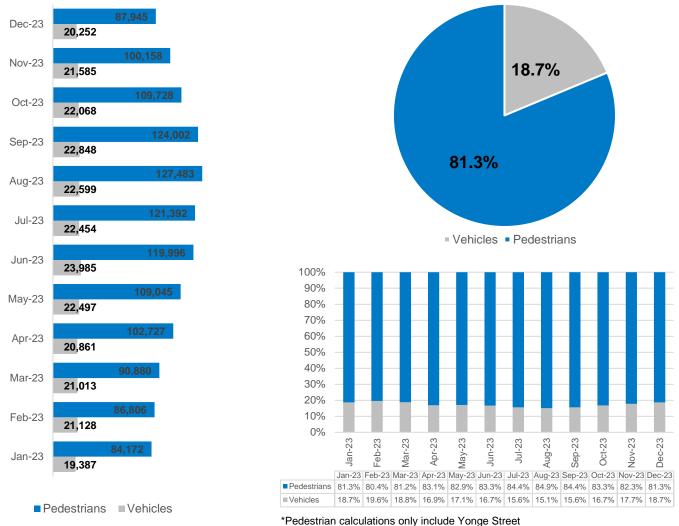

# **Pedestrian and Vehicle Report Downtown Yonge**

- \*Pedestrian calculations only include Yonge Street
- \*Vehicle calculations excludes bikes

## Weekly Average Pedestrians and Vehicles

### % Share of Pedestrians and Vehicles

<sup>\*</sup>Vehicle calculations excludes bikes